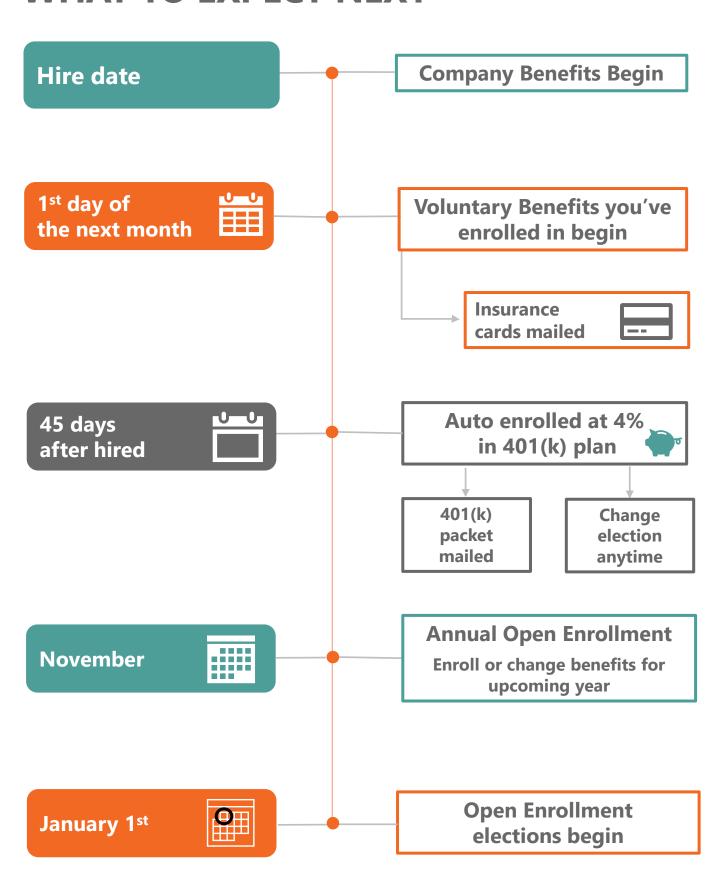

## **Getting Started**

When do I need to take action?

Enroll in benefits at Benefitsatandersen.com within 31 days of receiving your welcome letter.

When can I use my benefits?

Company provided benefits are active on your first day of work.

Voluntary benefits are active the 1st of the month following your first day of work.

- What communications
- ✓ A Schwab 401(k) Retirement Plan welcome packet mailed to vour home.
- ✓ Benefit enrollment letter by email or mail.
- ✓ Benefit ID cards will be mailed and are available for online download.

Open enrollment happens once a year, typically in November, and allows you to enroll or make changes to your benefits.

Open enrollment elections are effective January 1st of the next year.

# WHAT TO EXPECT NEXT